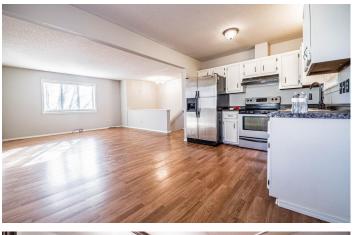

## **PROPERTY DESCRIPTION**

Beautiful 4 Bedroom home with great size back yard. Inside this spacious split level home you notice fresh paint as well as new fixtures. This home has an open floor plan and all bedrooms have new carpeting. A lovely screened in back porch gives you the advantage to enjoy the outdoors at any time of the year over looking the fenced in yard, that also offers a DIY firepit. Nice size garage that duals as a laundry room.