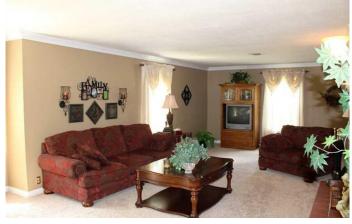

## **PROPERTY DESCRIPTION**

Large country home. Features kitchen with over 40 feet of custom maple cabinets. 31X16 living room with fireplace, 2 large bedrooms, 1.75 bath, 2 car attached garage, 65X65 shop building with lean to, 28X24 storage building. All of this sitting on 3.2 acres, just outside of Ellington, Missouri.