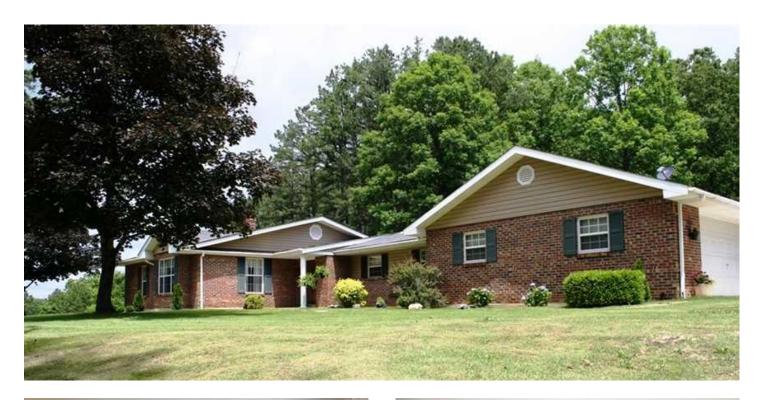

Large Home on 3.2 Acres For Sale in Reynolds County, Ellington, Missouri 57332 Hwy 21 Ellington, MO 63638

\$229,900 3.200 +/- acres Reynolds County

## **PROPERTY DESCRIPTION**

Large country home. Features kitchen with over 40 feet of custom maple cabinets. 31X16 living room with fireplace, 2 large bedrooms, 1.75 bath, 2 car attached garage, 65X65 shop building with lean to, 28X24 storage building. All of this sitting on 3.2 acres, just outside of Ellington, Missouri.