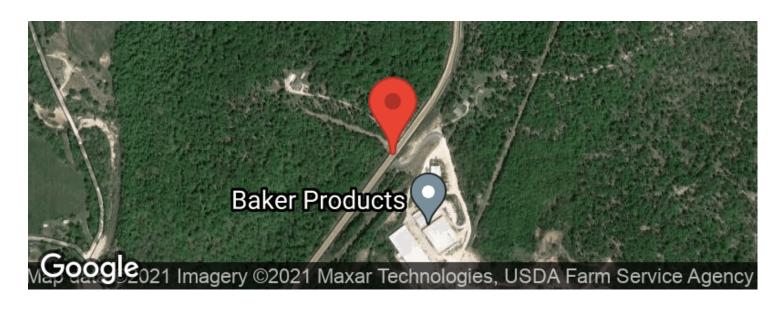

e Zip

Ellington, MO 63638

County

**Reynolds County** 

Type

**Residential Property** 

Latitude / Longitude

37.2596 / -90.9631

**Dwelling Square Feet** 

1800

**Bedrooms / Bathrooms** 

2/2

**Acreage** 

3.200

**Price** 

\$229,900

#### **Property Website**

https://mossyoakproperties.com/property/large-home-on-3-2-acres-for-sale-in-reynolds-county-ellington-missouri-reynolds-missouri/16828/









## **PROPERTY DESCRIPTION**

Large country home. Features kitchen with over 40 feet of custom maple cabinets. 31X16 living room with fireplace, 2 large bedrooms, 1.75 bath, 2 car attached garage, 65X65 shop building with lean to, 28X24 storage building. All of this sitting on 3.2 acres, just outside of Ellington, Missouri.















## **Locator Maps**







# **Aerial Maps**







### LISTING REPRESENTATIVE

For more information contact:



### Representative

Erin Tucker

#### Mobile

573-429-8528

#### **Email**

etucker@mossyoakproperties.com

#### **Address**

947 N. Westwood Blvd.

### City / State / Zip

Poplar Bluff, MO, 63901

| <u>NOTES</u> |  |  |  |
|--------------|--|--|--|
|              |  |  |  |
|              |  |  |  |
|              |  |  |  |
|              |  |  |  |



| <u>NOTES</u> |  |  |  |
|--------------|--|--|--|
|              |  |  |  |
|              |  |  |  |
|              |  |  |  |
|              |  |  |  |
|              |  |  |  |
|              |  |  |  |
|              |  |  |  |
|              |  |  |  |
|              |  |  |  |
|              |  |  |  |
|              |  |  |  |
|              |  |  |  |
|