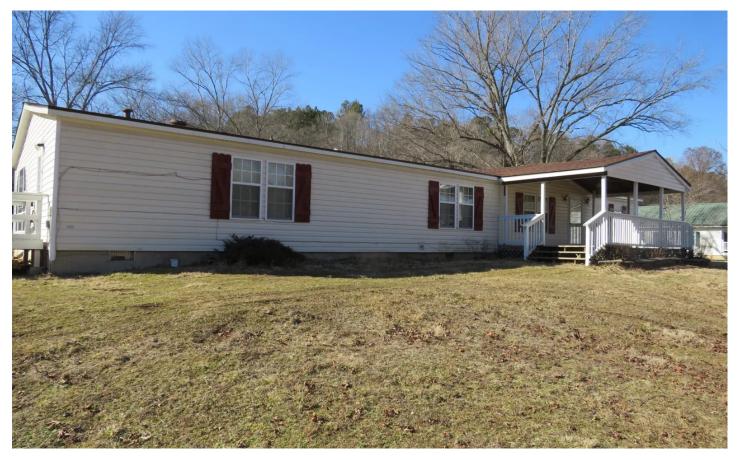

### **PROPERTY DESCRIPTION**

With the conveniences of town, this double wide 3 bd, 2 bath mobile home features fireplace and additional area that could be used for family room or formal dining. Well maintained with central heat and air, newer roof and handicap accessible. Located near Clearwater Lake and Current River.