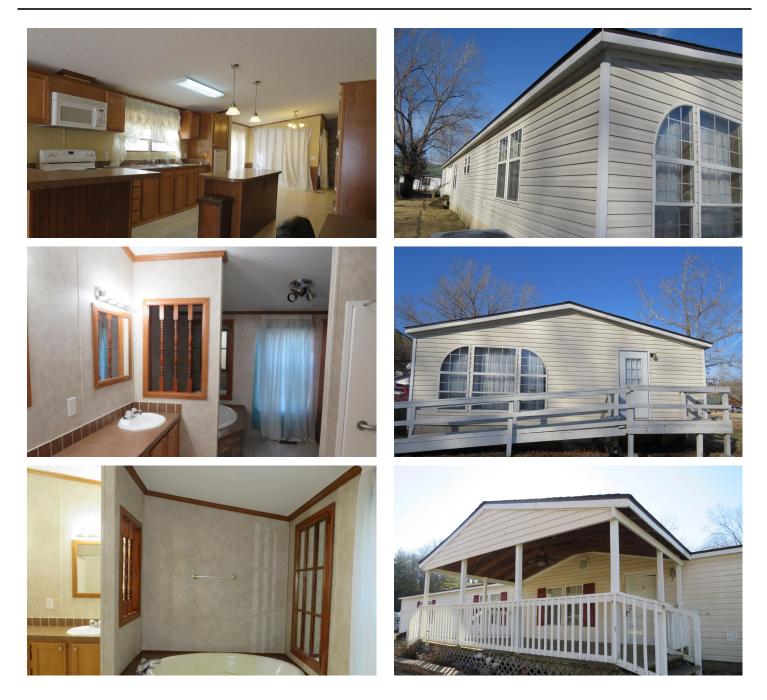

### **PROPERTY DESCRIPTION**

With the conveniences of town, this double wide 3 bd, 2 bath mobile home features fireplace and additional area that could be used for family room or formal dining. Well maintained with central heat and air, newer roof and handicap accessible. Located near Clearwater Lake and Current River.

**Dwelling Square Feet** 2240

**Bedrooms / Bathrooms** 3 / 2

**Acreage** 0.400

**Price** \$75,000