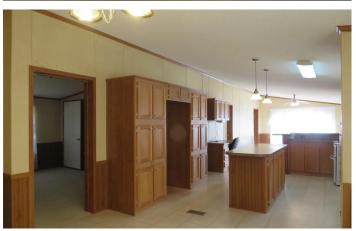

### **PROPERTY DESCRIPTION**

With the conveniences of town, this double wide 3 bd, 2 bath mobile home features fireplace and additional area that could be used for family room or formal dining. Well maintained with central heat and air, newer roof and handicap accessible. Located near Clearwater Lake and Current River.

**Dwelling Square Feet** 2240

**Bedrooms / Bathrooms** 3 / 2

**Acreage** 0.400

**Price** \$75,000