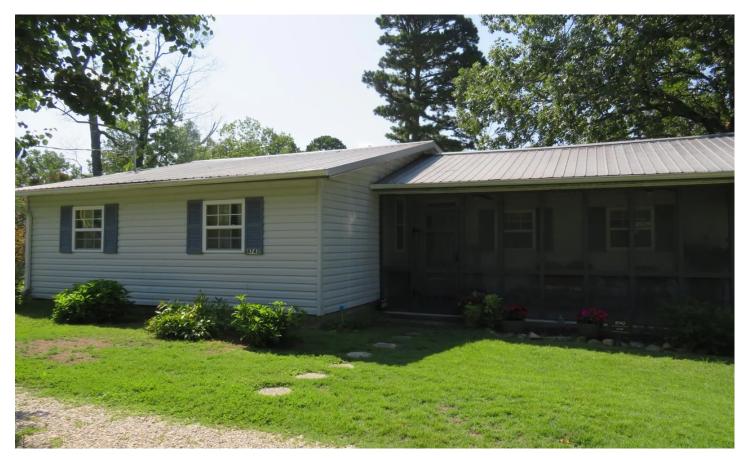

Quaint 3 bedroom, 2 bathroom Home 8742 Highway H Ellington, MO 63638 \$180,000 0.480± Acres Reynolds County

### **PROPERTY DESCRIPTION**

Quaint 3 bedroom, 2 bathroom home situated on two lots. Boasts a spacious master suite with full bath and large walk-in closet. Central heating and air with back up heat source, partial basement great for storage. Two portable carports and a storage shed. This peaceful property offers an enjoyable, screened-in porch, deck, and patio area. Just 1.5 miles from Clearwater Lake.