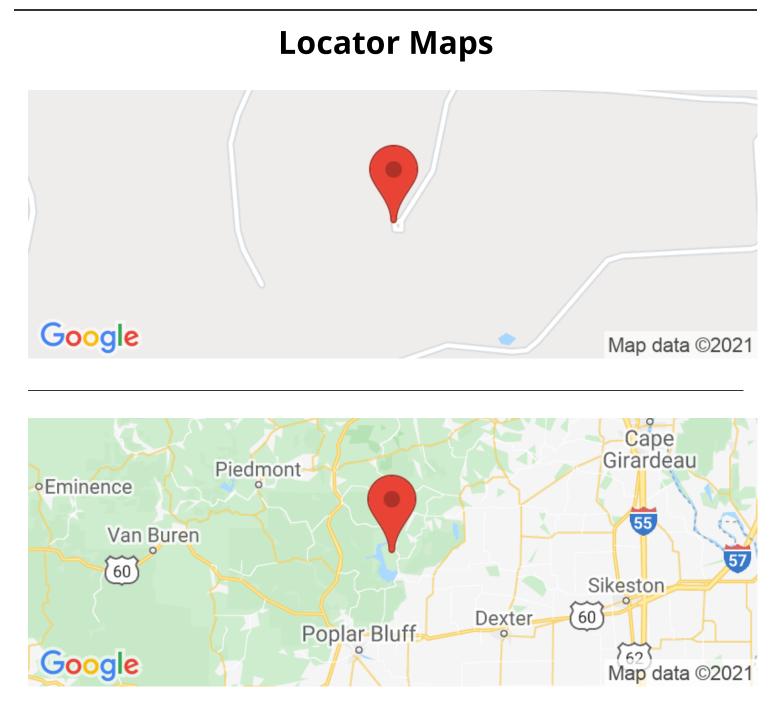

eet** 970

Acreage 10

**Price** \$75,000

#### **Property Website**

https://www.mossyoakproperties.com/property/home on-10-acres-for-sale-in-wayne-county-wappapellomissouri-wayne-missouri/20969/









# **PROPERTY DESCRIPTION**

Great recreational property located just minutes from Lake Wappapello! This low maintenance earthcontact home features covered parking that doubles as a covered patio that overlooks the tree lined backyard. The shop building complete with electric is ideal for storing outdoor gear or for use as a work area.



## **MORE INFO ONLINE:**

MossyOakProperties.com

#### Home on 10 Acres For Sale in Wayne County, Wappapello, Missouri Wappapello, MO / Wayne County





#### Home on 10 Acres For Sale in Wayne County, Wappapello, Missouri Wappapello, MO / Wayne County





#### **MORE INFO ONLINE:**

Page 5

#### MossyOakProperties.com

# **Aerial Maps**







## **MORE INFO ONLINE:**

## MossyOakProperties.com

# LISTING REPRESENTATIVE

For more information contact:



**Representative** McKenzie Taylor

Mobile

(573) 300-8722

**Email** mtaylor@mossyoakproperties.com

**Address** 947 N. Westwood Blvd.

**City / State / Zip** Poplar Bluff, MO 63901

# <u>NOTES</u>



| <br> |  |
|------|--|
|      |  |
| <br> |  |
|      |  |
| <br> |  |
|      |  |
|      |  |
|      |  |
|      |  |
|      |  |
|      |  |



# **DISCLAIMERS**

Information in this brochure is provided solely for information purposes and does not constitute an offer to sell or advertise real estate outside the states in which broker or agent licensed. The information presented has bee