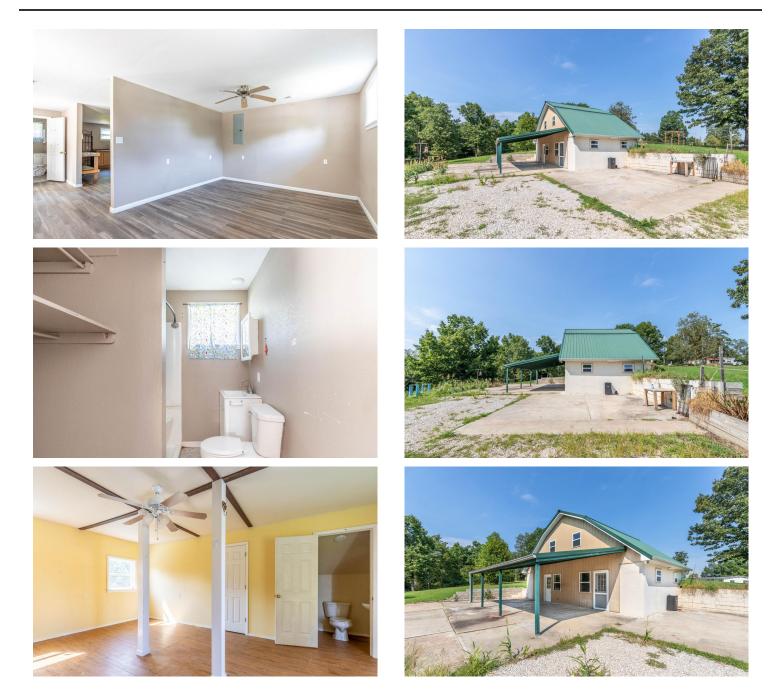

# **PROPERTY DESCRIPTION**

Great recreational property located just minutes from Lake Wappapello! This low maintenance earthcontact home features covered parking that doubles as a covered patio that overlooks the tree lined backyard. The shop building complete with electric is ideal for storing outdoor gear or for use as a work area.

#### Home on 10 Acres For Sale in Wayne County, Wappapello, Missouri Wappapello, MO / Wayne County