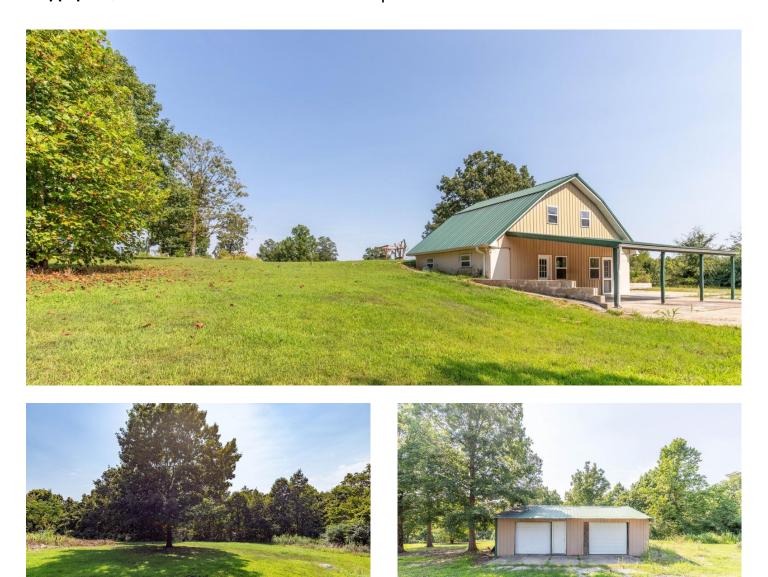

# **PROPERTY DESCRIPTION**

Great recreational property located just minutes from Lake Wappapello! This low maintenance earthcontact home features covered parking that doubles as a covered patio that overlooks the tree lined backyard. The shop building complete with electric is ideal for storing outdoor gear or for use as a work area.