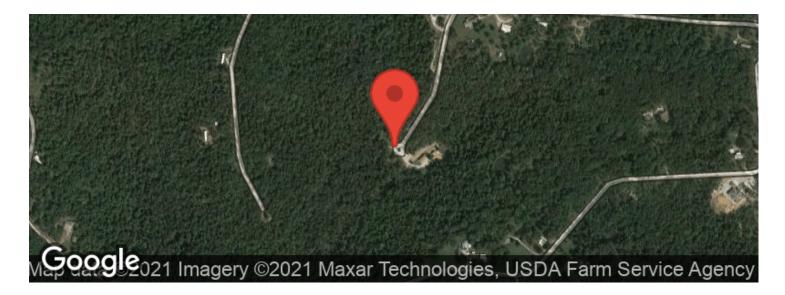

akproperties.com/property/home on-10-acres-for-sale-in-wayne-county-wappapellomissouri-wayne-missouri/20969/









# **PROPERTY DESCRIPTION**

Great recreational property located just minutes from Lake Wappapello! This low maintenance earthcontact home features covered parking that doubles as a covered patio that overlooks the tree lined backyard. The shop building complete with electric is ideal for storing outdoor gear or for use as a work area.



## **MORE INFO ONLINE:**

MossyOakProperties.com

#### Home on 10 Acres For Sale in Wayne County, Wappapello, Missouri Wappapello, MO / Wayne County





#### Home on 10 Acres For Sale in Wayne County, Wappapello, Missouri Wappapello, MO / Wayne County





#### **MORE INFO ONLINE:**

Page 5

#### MossyOakProperties.com

# **Aerial Maps**







## **MORE INFO ONLINE:**

## MossyOakProperties.com

# LISTING REPRESENTATIVE

For more information contact:



**Representative** McKenzie Taylor

Mobile

(573) 300-8722

**Email** mtaylor@mossyoakproperties.com

**Address** 947 N. Westwood Blvd.

**City / State / Zip** Poplar Bluff, MO 63901

# <u>NOTES</u>



| <br> |  |
|------|--|
|      |  |
| <br> |  |
|      |  |
| <br> |  |
|      |  |
|      |  |
|      |  |
|      |  |
|      |  |
|      |  |



# **DISCLAIMERS**

Information in this brochure is provided solely for information purposes and does not constitute an offer to sell or advertise real estate outside the states in which broker or agent licensed. The information presented has been obtained from sources deemed to be reliable, but is not guaranteed or warranted by the