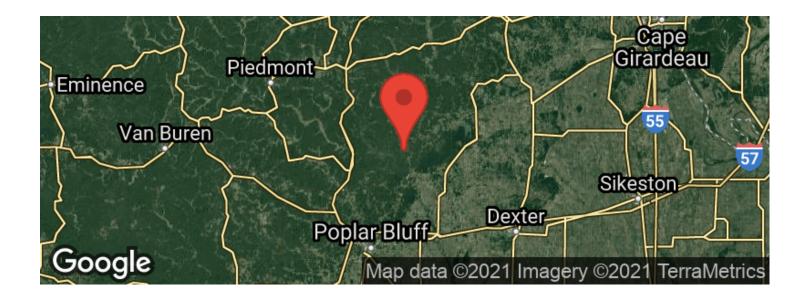

properties.com/property/home on-10-acres-for-sale-in-wayne-county-wappapellomissouri-wayne-missouri/20969/









# **PROPERTY DESCRIPTION**

Great recreational property located just minutes from Lake Wappapello! This low maintenance earthcontact home features covered parking that doubles as a covered patio that overlooks the tree lined backyard. The shop building complete with electric is ideal for storing outdoor gear or for use as a work area.



## **MORE INFO ONLINE:**

MossyOakProperties.com

#### Home on 10 Acres For Sale in Wayne County, Wappapello, Missouri Wappapello, MO / Wayne County





#### Home on 10 Acres For Sale in Wayne County, Wappapello, Missouri Wappapello, MO / Wayne County





#### **MORE INFO ONLINE:**

Page 5

#### MossyOakProperties.com

# **Aerial Maps**







## **MORE INFO ONLINE:**

## MossyOakProperties.com

# LISTING REPRESENTATIVE

For more information contact:



**Representative** McKenzie Taylor

Mobile

(573) 300-8722

**Email** mtaylor@mossyoakproperties.com

**Address** 947 N. Westwood Blvd.

**City / State / Zip** Poplar Bluff, MO 63901

# <u>NOTES</u>



| <br> |  |
|------|--|
|      |  |
| <br> |  |
|      |  |
| <br> |  |
|      |  |
|      |  |
|      |  |
|      |  |
|      |  |
|      |  |



# **DISCLAIMERS**

Information in this brochure is provided solely for information purposes and does not constitute an offer to sell or advertise real estate outside the states in which broker or agent licensed. The information presented has been obtained from sources deemed to be reliable, but is not guaranteed or warranted by the a