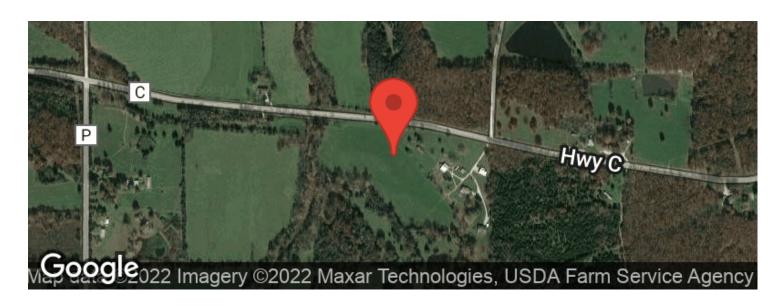

ite**

https://www.mossyoakproperties.com/property/large-home-on-29-acres-for-sale-in-butler-county-missouri-poplar-bluff-butler-missouri/23554/









**MORE INFO ONLINE:** 

MossyOakProperties.com

### **PROPERTY DESCRIPTION**

One of a kind property! This sprawling farm will take your breath away with its gorgeous, rolling hills dappled with mature shade trees. The fully fenced perimeter, pond and numerous outbuildings offer endless opportunities for use of these park-like pastures. The classic farmhouse style home features abundant natural lighting as well as charming wood accents contrasted perfectly with the modern cabinetry, flooring, and fixtures. From the back deck you'll find a stunning overlook of the countryside.















### **Locator Maps**







## **Aerial Maps**







#### LISTING REPRESENTATIVE

For more information contact:



Representative

McKenzie Taylor

Mobile

(573) 300-8722

Office

(573) 712-2252

**Email** 

mtaylor@mossyoakproperties.com

Address

947 N. Westwood Blvd.

City / State / Zip

Poplar Bluff, MO 63901

| <b>NOTES</b> |  |  |  |
|--------------|--|--|--|
|              |  |  |  |
|              |  |  |  |
|              |  |  |  |
|              |  |  |  |
|              |  |  |  |
|              |  |  |  |
|              |  |  |  |
|              |  |  |  |



| <u>NOTES</u> |  |  |  |
|--------------|--|--|--|
|              |  |  |  |
|              |  |  |  |
|              |  |  |  |
|              |  |  |  |
|              |  |  |  |
|              |  |  |  |
|              |  |  |  |
|              |  |  |  |
|