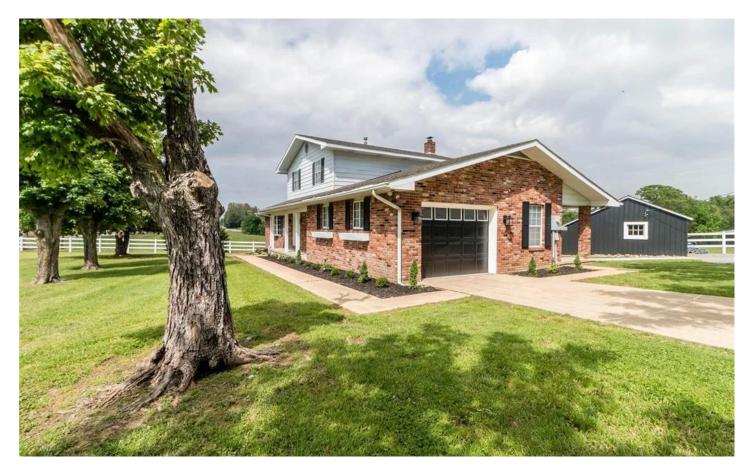

Large Home on 29 Acres For Sale in Butler County, Missouri, Poplar Bluff 8172 Hwy C Poplar Bluff, MO 63901

\$360,000 29 +/- acres Butler County

### **PROPERTY DESCRIPTION**

One of a kind property! This sprawling farm will take your breath away with its gorgeous, rolling hills dappled with mature shade trees. The fully fenced perimeter, pond and numerous outbuildings offer endless opportunities for use of these park-like pastures. The classic farmhouse style home features abundant natural lighting as well as charming wood accents contrasted perfectly with the modern cabinetry, flooring, and fixtures. From the back deck you'll find a stunning overlook of the countryside.