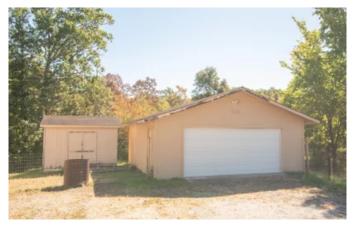

## **PROPERTY DESCRIPTION**

Great location and no restrictions! Two bed, two bath manufactured home on pretty 2 acres, fenced in yard, right outside of town. Home features new cabinets, flooring, trim, enclosed porch with a doggy door and other updates. Two car detached garage with electric, a small workshop area, and a storage shed are on the property. The fenced in area separate from the yard would be perfect for small livestock.