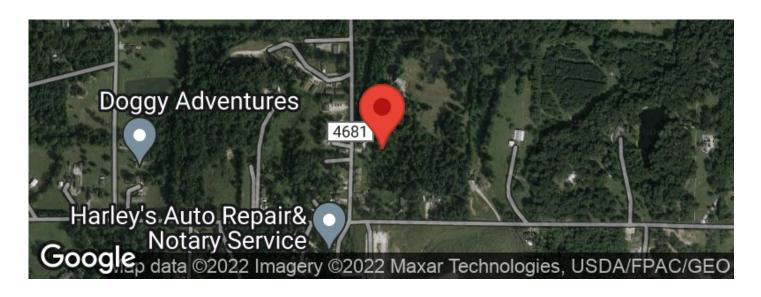

** 

Latitude / Longitude

36.7384051 / -90.4357479

**Dwelling Square Feet** 

980

**Bedrooms / Bathrooms** 

2/2

Acreage

2

**Price** 

\$84,900

### **Property Website**

https://www.mossyoakproperties.com/property/2-acres-with-manufactured-home-butler-missouri/32861/









## **PROPERTY DESCRIPTION**

Great location and no restrictions! Two bed, two bath manufactured home on pretty 2 acres, fenced in yard, right outside of town. Home features new cabinets, flooring, trim, enclosed porch with a doggy door and other updates. Two car detached garage with electric, a small workshop area, and a storage shed are on the property. The fenced in area separate from the yard would be perfect for small livestock.



MORE INFO ONLINE:













# **Locator Maps**







# **Aerial Maps**







## LISTING REPRESENTATIVE

For more information contact:



### Representative

Jenny Elliott

#### Mobile

(573) 776-5299

#### Office

(573) 712-2252

#### **Email**

jelliott@mossyoakproperties.com

#### **Address**

947 N. Westwood Blvd.

### City / State / Zip

Poplar Bluff, MO 63901

| <b>NOTES</b> |  |  |  |
|--------------|--|--|--|
|              |  |  |  |
|              |  |  |  |
|              |  |  |  |
| _            |  |  |  |
|              |  |  |  |
|              |  |  |  |
|              |  |  |  |
|              |  |  |  |



| <u>NOTES</u> |      |      |  |
|--------------|------|------|--|
|              |      |      |  |
|              |      |      |  |
|              |      |      |  |
|              |      |      |  |
|              |      |      |  |
|