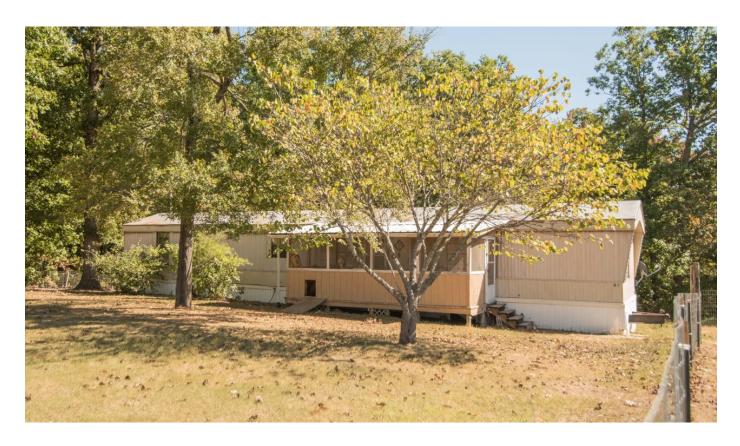

2 acres +/- with manufactured home 82 CR 4681 Poplar Bluff, MO 63901

\$84,900 2± Acres Butler County

## **PROPERTY DESCRIPTION**

Great location and no restrictions! Two bed, two bath manufactured home on pretty 2 acres, fenced in yard, right outside of town. Home features new cabinets, flooring, trim, enclosed porch with a doggy door and other updates. Two car detached garage with electric, a small workshop area, and a storage shed are on the property. The fenced in area separate from the yard would be perfect for small livestock.