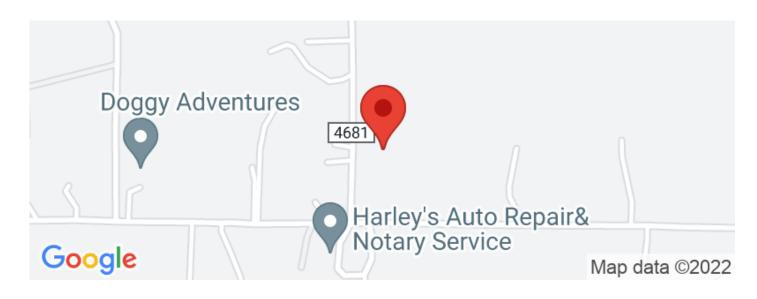

e

**Residential Property** 

Latitude / Longitude

36.7384051 / -90.4357479

**Dwelling Square Feet** 

980

**Bedrooms / Bathrooms** 

2/2

Acreage

2

**Price** 

\$84,900

### **Property Website**

https://www.mossyoakproperties.com/property/2-acres-with-manufactured-home-butler-missouri/32861/









## **PROPERTY DESCRIPTION**

Great location and no restrictions! Two bed, two bath manufactured home on pretty 2 acres, fenced in yard, right outside of town. Home features new cabinets, flooring, trim, enclosed porch with a doggy door and other updates. Two car detached garage with electric, a small workshop area, and a storage shed are on the property. The fenced in area separate from the yard would be perfect for small livestock.



MORE INFO ONLINE:













# **Locator Maps**







# **Aerial Maps**







## LISTING REPRESENTATIVE

For more information contact:



### Representative

Jenny Elliott

#### Mobile

(573) 776-5299

#### Office

(573) 712-2252

#### **Email**

jelliott@mossyoakproperties.com

#### **Address**

947 N. Westwood Blvd.

### City / State / Zip

Poplar Bluff, MO 63901

| <b>NOTES</b> |  |  |  |
|--------------|--|--|--|
|              |  |  |  |
|              |  |  |  |
|              |  |  |  |
| _            |  |  |  |
|              |  |  |  |
|              |  |  |  |
|              |  |  |  |
|              |  |  |  |



| <u>NOTES</u> |      |      |  |
|--------------|------|------|--|
|              |      |      |  |
|              |      |      |  |
|              |      |      |  |
|              |      |      |  |
|