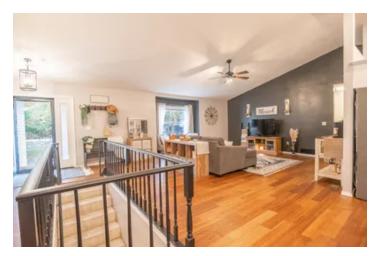

#### **PROPERTY DESCRIPTION**

Beautifully renovated home in country setting, but conveniently close to town! This gorgeous open floor plan home has 3 beds/3 baths and has been updated throughout. New roof, an updated kitchen, new paint, light fixtures, faucets and much more! Master en suite boasts a jetted tub and separate shower, plus his and her closets. A full size, walk out basement where finishing has began, but not been completed (a bathroom has been finished and drywall hung), doubles the square footage while also providing a ton of storage. A deck overlooking this wooded lot provides the perfect spot to enjoy the large private backyard. Two car garage and a 24X12 shed complete this beautiful package.