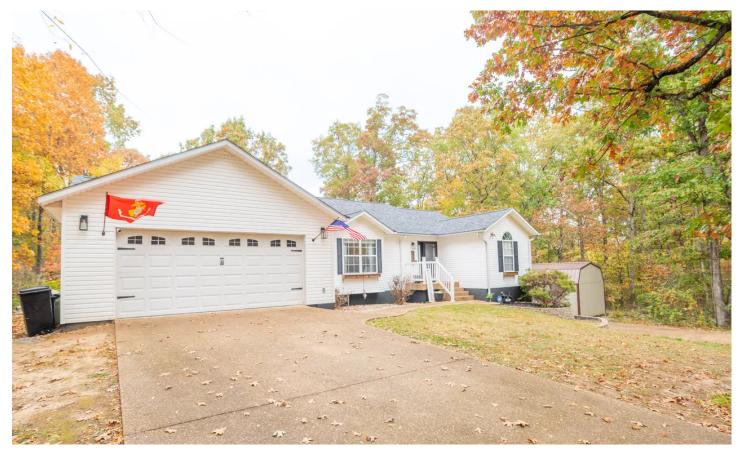

Renovated Home in Butler County, MO 273 County Road 4412 Poplar Bluff, MO 63901 \$275,000 0.800± Acres Butler County

#### **PROPERTY DESCRIPTION**

Beautifully renovated home in country setting, but conveniently close to town! This gorgeous open floor plan home has 3 beds/3 baths and has been updated throughout. New roof, an updated kitchen, new paint, light fixtures, faucets and much more! Master en suite boasts a jetted tub and separate shower, plus his and her closets. A full size, walk out basement where finishing has began, but not been completed (a bathroom has been finished and drywall hung), doubles the square footage while also providing a ton of storage. A deck overlooking this wooded lot provides the perfect spot to enjoy the large private backyard. Two car garage and a 24X12 shed complete this beautiful package.