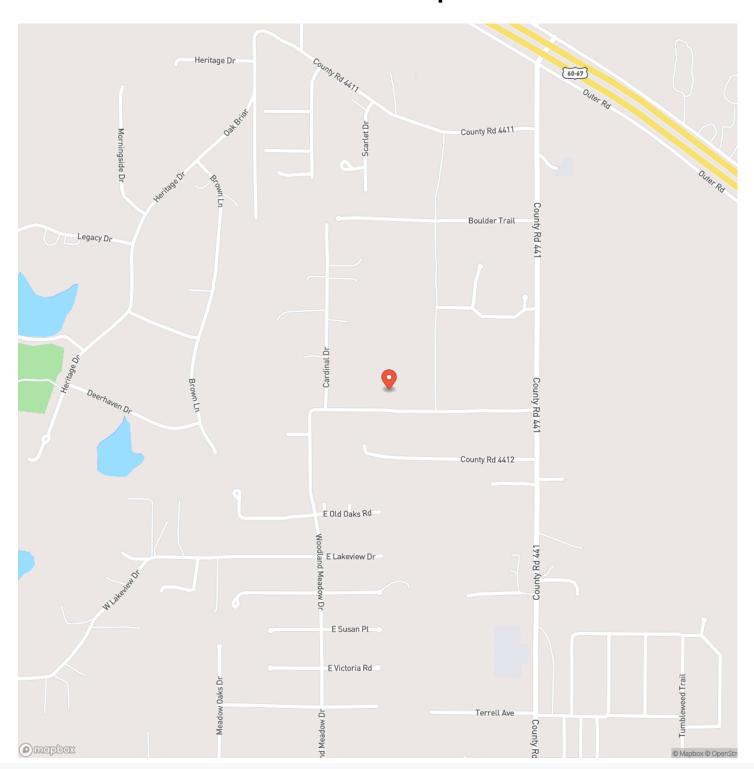

-county-mo-butler-missouri/47406/









#### **PROPERTY DESCRIPTION**

Beautifully renovated home in country setting, but conveniently close to town! This gorgeous open floor plan home has 3 beds/3 baths and has been updated throughout. New roof, an updated kitchen, new paint, light fixtures, faucets and much more! Master en suite boasts a jetted tub and separate shower, plus his and her closets. A full size, walk out basement where finishing has began, but not been completed (a bathroom has been finished and drywall hung), doubles the square footage while also providing a ton of storage. A deck overlooking this wooded lot provides the perfect spot to enjoy the large private backyard. Two car garage and a 24X12 shed complete this beautiful package.

















### **Locator Map**





### **Locator Map**





### **Satellite Map**





### LISTING REPRESENTATIVE For more information contact:



NIOTEC

### Representative

Jenny Elliott

#### Mobile

(573) 776-5299

#### Office

(573) 712-2252

#### **Email**

jelliott@mossyoakproperties.com

### Address

947 N. Westwood Blvd.

### City / State / Zip

Poplar Bluff, MO 63901

| NO 1E2 |  |  |
|--------|--|--|
|        |  |  |
|        |  |  |
|        |  |  |
|        |  |  |
|        |  |  |
|        |  |  |
|        |  |  |
|        |  |  |
|        |  |  |
|        |  |  |
|        |  |  |
|        |  |  |
|        |  |  |
|        |  |  |
|        |  |  |
|        |  |  |
|        |  |  |
|        |  |  |
|        |  |  |
|        |  |  |



| <u>NOTES</u> |  |
|--------------|--|
|              |  |
|