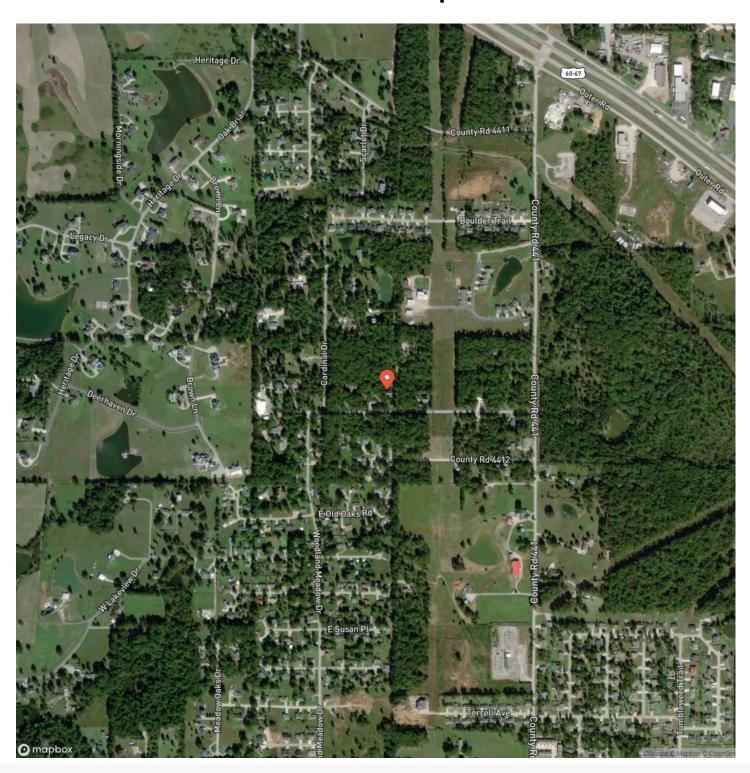

OPERTY DESCRIPTION**

Beautifully renovated home in country setting, but conveniently close to town! This gorgeous open floor plan home has 3 beds/3 baths and has been updated throughout. New roof, an updated kitchen, new paint, light fixtures, faucets and much more! Master en suite boasts a jetted tub and separate shower, plus his and her closets. A full size, walk out basement where finishing has began, but not been completed (a bathroom has been finished and drywall hung), doubles the square footage while also providing a ton of storage. A deck overlooking this wooded lot provides the perfect spot to enjoy the large private backyard. Two car garage and a 24X12 shed complete this beautiful package.

















### **Locator Map**





### **Locator Map**





### **Satellite Map**





### LISTING REPRESENTATIVE For more information contact:



NIOTEC

### Representative

Jenny Elliott

#### Mobile

(573) 776-5299

#### Office

(573) 712-2252

#### **Email**

jelliott@mossyoakproperties.com

### Address

947 N. Westwood Blvd.

### City / State / Zip

Poplar Bluff, MO 63901

| NO 1E2 |  |  |
|--------|--|--|
|        |  |  |
|        |  |  |
|        |  |  |
|        |  |  |
|        |  |  |
|        |  |  |
|        |  |  |
|        |  |  |
|        |  |  |
|        |  |  |
|        |  |  |
|        |  |  |
|        |  |  |
|        |  |  |
|        |  |  |
|        |  |  |
|        |  |  |
|        |  |  |
|        |  |  |
|        |  |  |



| <u>NOTES</u> |  |
|--------------|--|
|              |  |
|              |  |
|              |  |
|              |  |
|