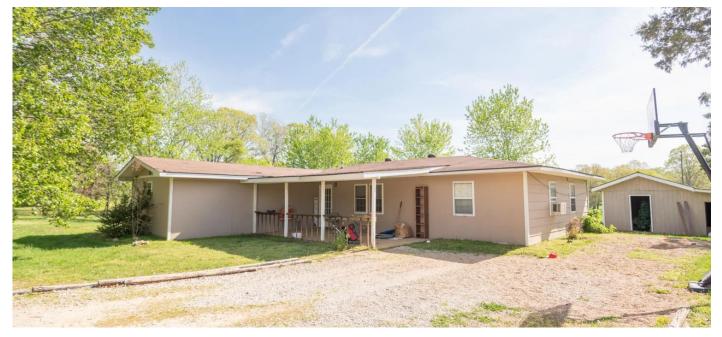

Charming 3 bed, 2 bath Home in Ripley County, MO 458 Ripley 160E-13 Fairdealing, MO 63939

\$130,000 0.640± Acres Ripley County

# Charming 3 bed, 2 bath Home in Ripley County, MO Fairdealing, MO / Ripley County

## **PROPERTY DESCRIPTION**

Charming, 3 bedroom, 2 bath home with beautiful surroundings, all in a desirable location between Doniphan and Poplar Bluff. Custom, 40 inch oak cabinets and nice, stainless steel appliances in kitchen, new flooring throughout living area plus spacious dining room make for a perfect entertaining area. A jetted tub with tile surround make the master bath a true retreat. Extra room beside the master would make a perfect office/library/ or 4th bedroom! This property is a must see!