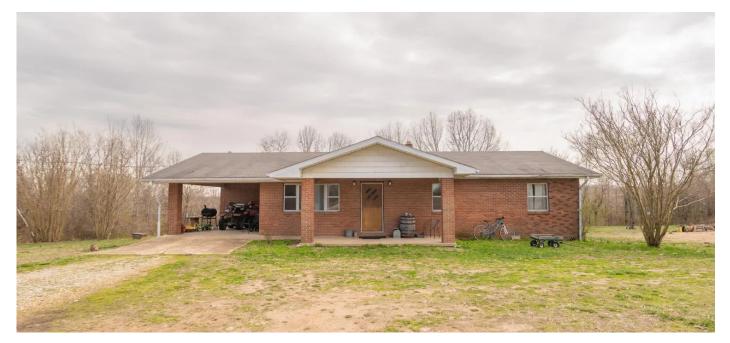

# **PROPERTY DESCRIPTION**

Pretty and quiet 20 acres with a solid 3 bed/1 bath brick home, boasts a spacious living area, kitchen with lots of countertop space, and large laundry room with attached carport. Plenty of room to grow a garden, have livestock, recreational trails and so on! Located close to national forest and sitting in between Current and Eleven Point Rivers.

# 20 ac+/- with 3 Bed, 1 Bath Doniphan, MO / Ripley County