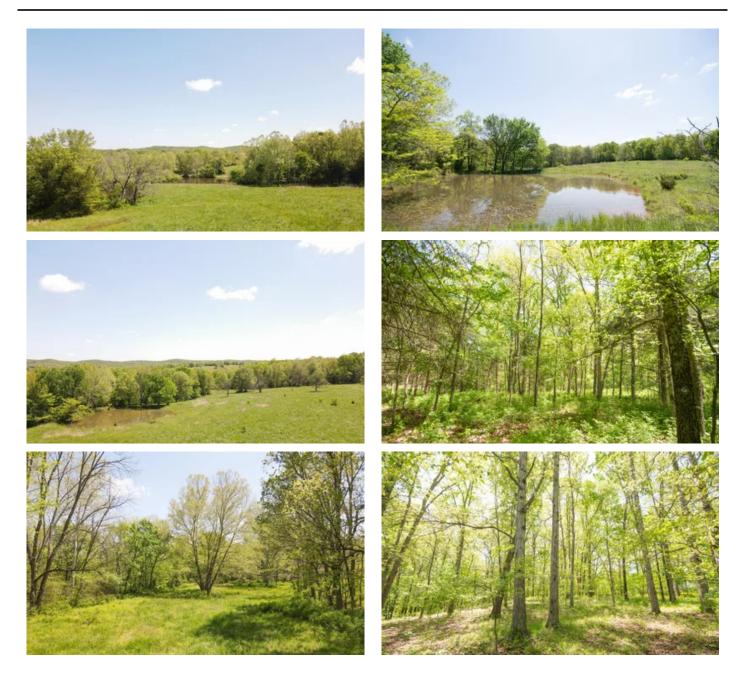

### **PROPERTY DESCRIPTION**

Rare, hard to find, pristine and private 40 acres in beautiful Oregon County! This unique property has the right combination of pasture and mature timber, making it the perfect homesite, hunting ground, recreational playground, and/or fishing hole (stocked ponds, anyone)? Priced right, if getting away from it all is your dream, this is the place for you!