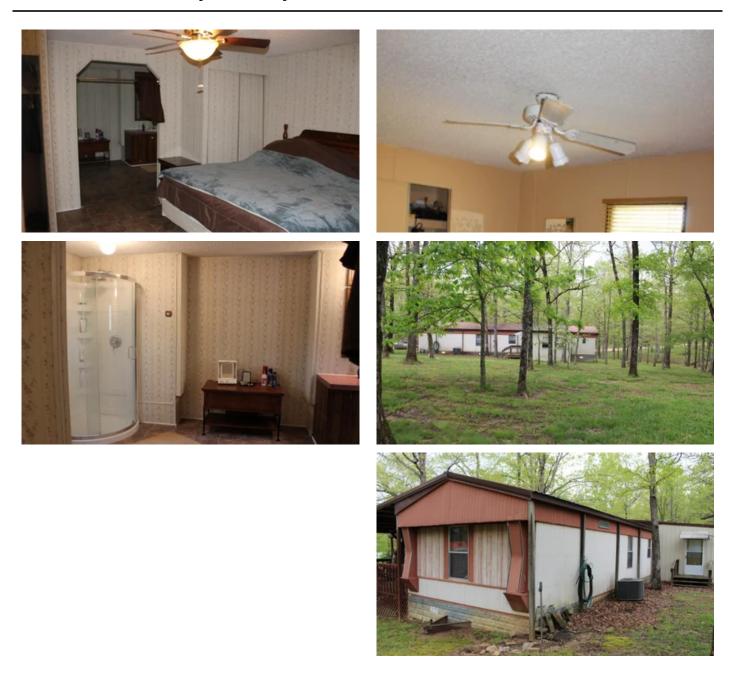

### **PROPERTY DESCRIPTION**

Very nice, well kept 3 bed/2 bath mobile on shaded 1.43 acre lot. This home boasts a huge, covered front deck, perfect for relaxing and entertaining at the lake. Property includes a detached 2 car/boat garage, and an extra large carport. Less than 5 minutes to Chaionia Landing (Wappappello Lake), state park, horse riding trails, and hunting grounds.