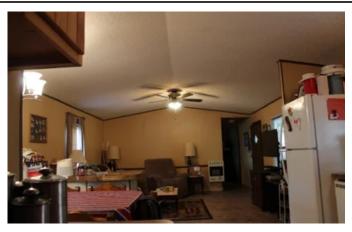

**Dwelling Square Feet** 1288

**Bedrooms / Bathrooms** 3 / 2

**Acreage** 1.430

**Price** \$84,900

### **PROPERTY DESCRIPTION**

Very nice, well kept 3 bed/2 bath mobile on shaded 1.43 acre lot. This home boasts a huge, covered front deck, perfect for relaxing and entertaining at the lake. Property includes a detached 2 car/boat garage, and an extra large carport. Less than 5 minutes to Chaionia Landing (Wappappello Lake), state park, horse riding trails, and hunting grounds.