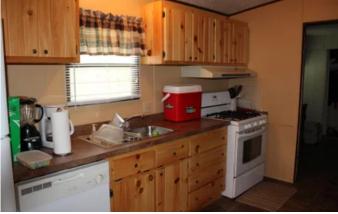

**Dwelling Square Feet** 1288

**Bedrooms / Bathrooms** 3 / 2

**Acreage** 1.430

**Price** \$84,900

### **PROPERTY DESCRIPTION**

Very nice, well kept 3 bed/2 bath mobile on shaded 1.43 acre lot. This home boasts a huge, covered front deck, perfect for relaxing and entertaining at the lake. Property includes a detached 2 car/boat garage, and an extra large carport. Less than 5 minutes to Chaionia Landing (Wappappello Lake), state park, horse riding trails, and hunting grounds.