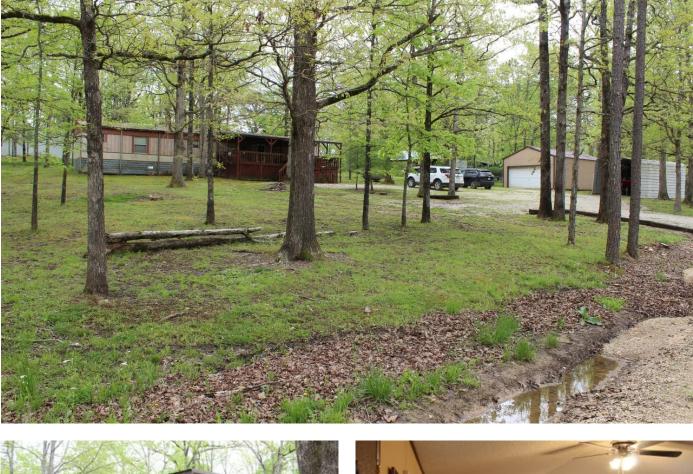

### **PROPERTY DESCRIPTION**

Very nice, well kept 3 bed/2 bath mobile on shaded 1.43 acre lot. This home boasts a huge, covered front deck, perfect for relaxing and entertaining at the lake. Property includes a detached 2 car/boat garage, and an extra large carport. Less than 5 minutes to Chaionia Landing (Wappappello Lake), state park, horse riding trails, and hunting grounds.