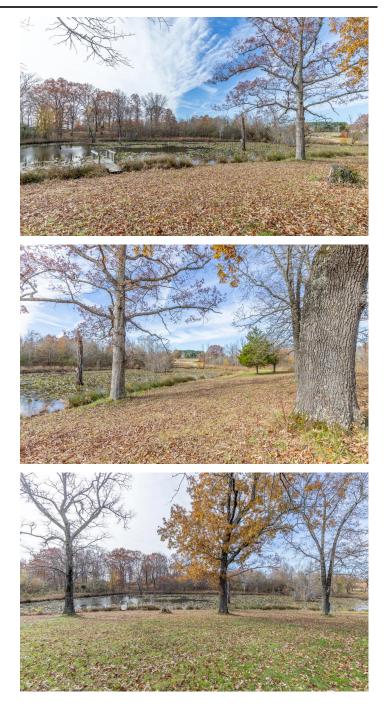

# **PROPERTY DESCRIPTION**

10+/- acres in a desirable location with a homesite and utilities down a long driveway. Large pond, outbuildings, and a manufactured home to provide a living are while building. Manufactured home is being offered for an as-is option.