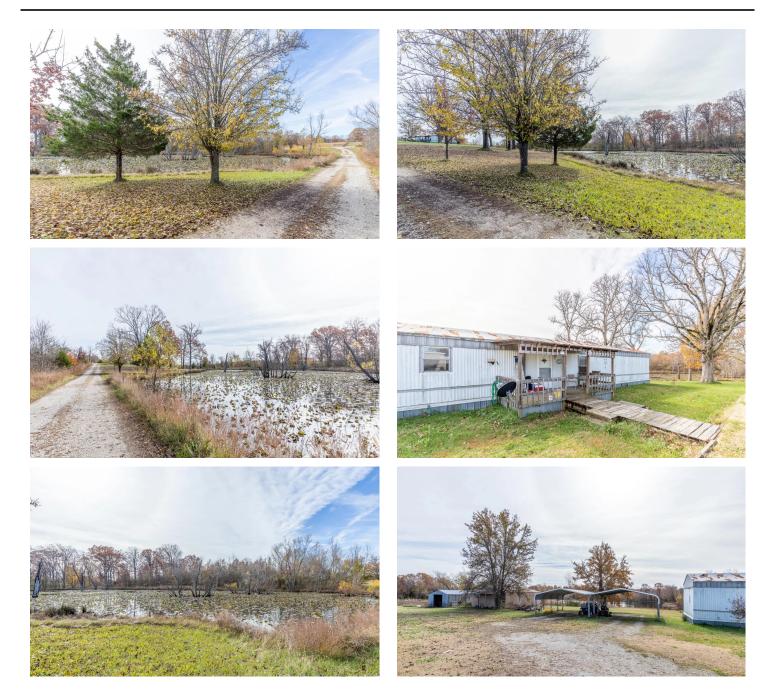

# **PROPERTY DESCRIPTION**

10+/- acres in a desirable location with a homesite and utilities down a long driveway. Large pond, outbuildings, and a manufactured home to provide a living are while building. Manufactured home is being offered for an as-is option.