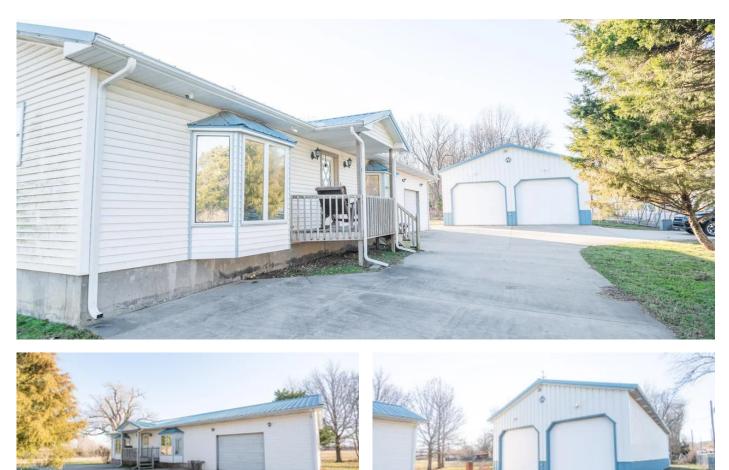

5 +/- AC with 3 bed, 2 bath Home 19262 County Road 702 Dexter, MO 63841 **\$159,900** 5.160± Acres Stoddard County

**MORE INFO ONLINE:** 

#### **PROPERTY DESCRIPTION**

5+/- acres just outside of town that includes Tile Counter is in Kitchen/ Custom Pine cabinets & trim throughout/ a Large Walk in closet/ Unfinished Basement/Geo-Thermal Heat/ Whole home 25 kw generator, that also Powers the Shop/ Security gate with access code/ Attached 1 car garage/ 30x60 Insulated Morton Building with concrete Floors, Electric & 3 bay doors. Property can be divided and sold separately