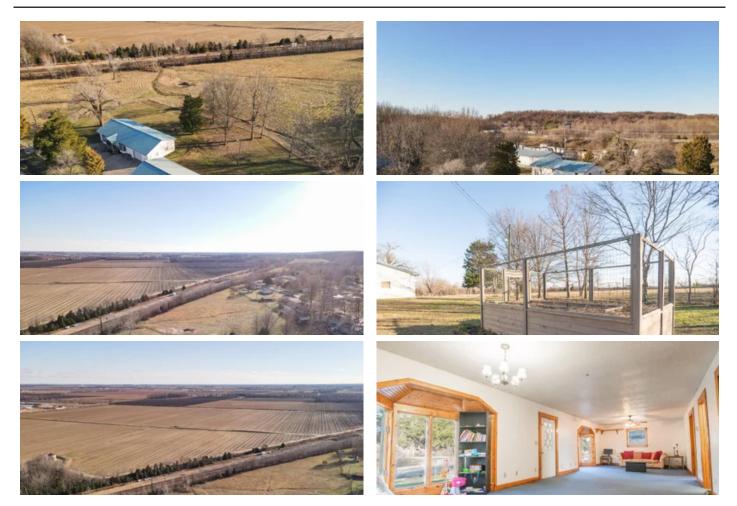

#### **PROPERTY DESCRIPTION**

5+/- acres just outside of town that includes Tile Counter is in Kitchen/ Custom Pine cabinets & trim throughout/ a Large Walk in closet/ Unfinished Basement/Geo-Thermal Heat/ Whole home 25 kw generator, that also Powers the Shop/ Security gate with access code/ Attached 1 car garage/ 30x60 Insulated Morton Building with concrete Floors, Electric & 3 bay doors. Property can be divided and sold separately

# **Locator Map**

# Satellite Map