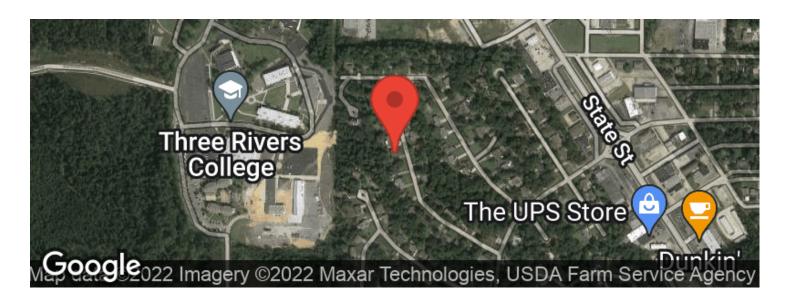

Drive

City, State Zip

Poplar Bluff, MO 63901

County

**Butler County** 

Type

Single Family

Latitude / Longitude

36.7758435 / -90.4269162

Taxes (Annually)

902

**Dwelling Square Feet** 

2079

**Acreage** 

0.340

**Price** 

\$159,900

#### **Property Website**

https://www.mossyoakproperties.com/property/s ubdivision-home-for-sale-in-poplar-bluff-missouributler-county-butler-missouri/23036/









## **PROPERTY DESCRIPTION**

One owner well build brick home in a great neighborhood. Exterior features include a well maintained and landscaped yard with a fenced in yard and screened in back porch. Bring the interior to life with your own touch having over 1200square feet of living area including a formal dining room.



















# **Locator Maps**







# **Aerial Maps**







### LISTING REPRESENTATIVE

For more information contact:



#### Representative

Zach Bacon

### Mobile

(573) 421-8495

#### Office

(573) 712-2252

#### **Email**

zbacon@mossyoakproperties.com

#### Address

947 N. Westwood Blvd.

### City / State / Zip

Poplar Bluff, MO 63901

| <b>NOTES</b> |  |  |  |
|--------------|--|--|--|
|              |  |  |  |
|              |  |  |  |
|              |  |  |  |
|              |  |  |  |
|              |  |  |  |
|              |  |  |  |
|              |  |  |  |



| <b>NOTES</b> |  |  |  |
|--------------|--|--|--|
|              |  |  |  |
|              |  |  |  |
|              |  |  |  |
|              |  |  |  |
|              |  |  |  |
|              |  |  |  |
|              |  |  |  |
|              |  |  |  |
|