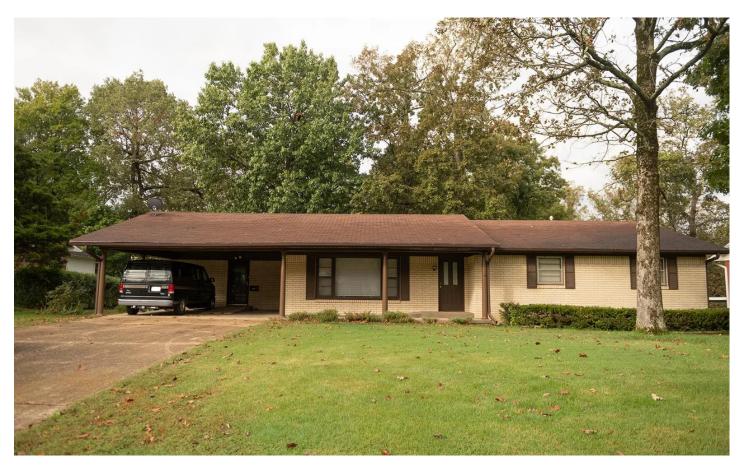

Subdivision Home For Sale in Poplar Bluff, Missouri, Butler County 2021 Schweitzer Drive Poplar Bluff, MO 63901

\$159,900 0.340 +/- acres Butler County

## **PROPERTY DESCRIPTION**

One owner well build brick home in a great neighborhood. Exterior features include a well maintained and landscaped yard with a fenced in yard and screened in back porch. Bring the interior to life with your own touch having over 1200square feet of living area including a formal dining room.