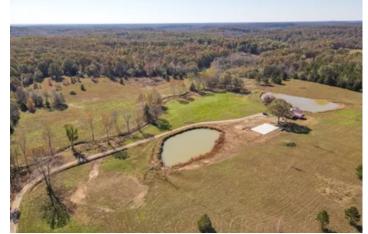

### **PROPERTY DESCRIPTION**

Over 70 acres right outside of town that has been completely cleaned up and could be utilized as a cattle farm or recreation property. This property also possibly has some profitable timber and as you can see in the photos has great potential for hunting with several signs of wild game. Property also offers two stocked ponds and 2 bed/2bath home with beautiful flooring, and an amazing walk in tile shower. There has also been a 40x64 concrete pad poured to be utilized to build a beautiful shop as well as tons of dirt and gravel work. This farm is secluded but only a short distance from Poplar Bluff.