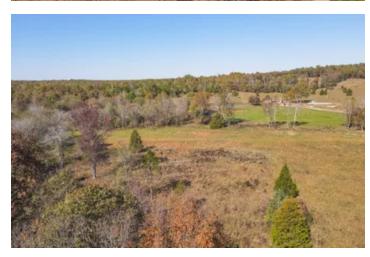

### **PROPERTY DESCRIPTION**

Over 70 acres right outside of town that has been completely cleaned up and could be utilized as a cattle farm or recreation property. This property also possibly has some profitable timber and as you can see in the photos has great potential for hunting with several signs of wild game. Property also offers two stocked ponds and 2 bed/2bath home with beautiful flooring, and an amazing walk in tile shower. There has also been a 40x64 concrete pad poured to be utilized to build a beautiful shop as well as tons of dirt and gravel work. This farm is secluded but only a short distance from Poplar Bluff.