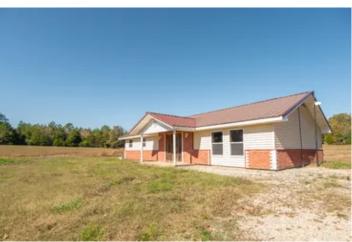

### **PROPERTY DESCRIPTION**

Over 70 acres right outside of town that has been completely cleaned up and could be utilized as a cattle farm or recreation property. This property also possibly has some profitable timber and as you can see in the photos has great potential for hunting with several signs of wild game. Property also offers two stocked ponds and 2 bed/2bath home with beautiful flooring, and an amazing walk in tile shower. There has also been a 40x64 concrete pad poured to be utilized to build a beautiful shop as well as tons of dirt and gravel work. This farm is secluded but only a short distance from Poplar Bluff.