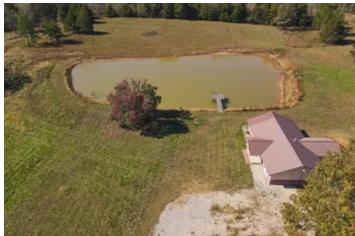

### **PROPERTY DESCRIPTION**

Over 70 acres right outside of town that has been completely cleaned up and could be utilized as a cattle farm or recreation property. This property also possibly has some profitable timber and as you can see in the photos has great potential for hunting with several signs of wild game. Property also offers two stocked ponds and 2 bed/2bath home with beautiful flooring, and an amazing walk in tile shower. There has also been a 40x64 concrete pad poured to be utilized to build a beautiful shop as well as tons of dirt and gravel work. This farm is secluded but only a short distance from Poplar Bluff.