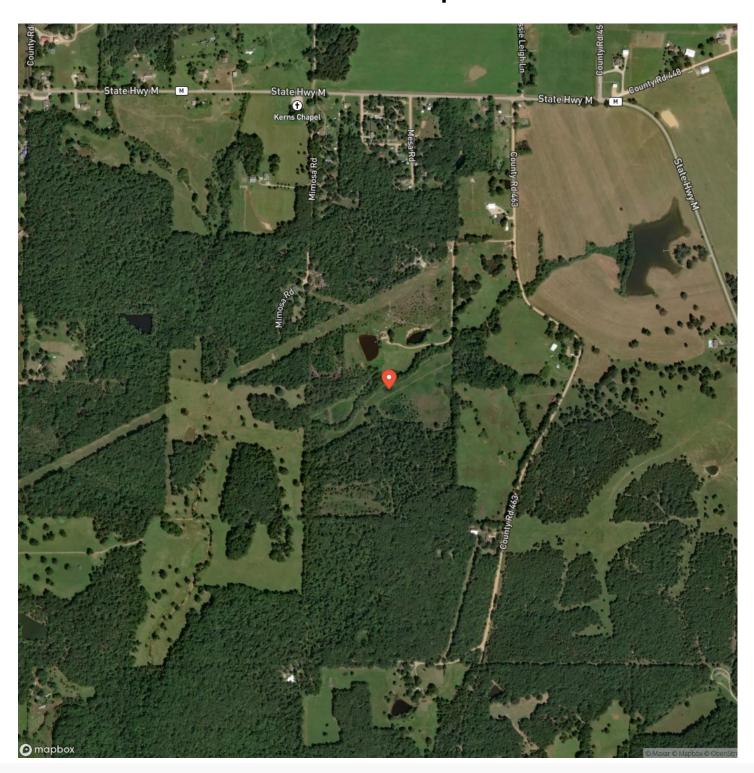

n completely cleaned up and could be utilized as a cattle farm or recreation property. This property also possibly has some profitable timber and as you can see in the photos has great potential for hunting with several signs of wild game. Property also offers two stocked ponds and 2 bed/2bath home with beautiful flooring, and an amazing walk in tile shower. There has also been a 40x64 concrete pad poured to be utilized to build a beautiful shop as well as tons of dirt and gravel work. This farm is secluded but only a short distance from Poplar Bluff.



72 +/- acres with Cozy 2 Bed, 2 Bath Home For Sale in Butler County, MO Poplar Bluff, MO / Butler County















## **Locator Map**





**MORE INFO ONLINE:** 

5

### **Locator Map**





MORE INFO ONLINE:

6

# **Satellite Map**





**MORE INFO ONLINE:** 

7

# 72 +/- acres with Cozy 2 Bed, 2 Bath Home For Sale in Butler County, MO Poplar Bluff, MO / Butler County

## LISTING REPRESENTATIVE For more information contact:



### Representative

Zach Bacon

### Mobile

(573) 421-8495

### Office

(573) 712-2252

#### Email

zbacon@mossyoakproperties.com

### **Address**

947 N. Westwood Blvd.

### City / State / Zip

Poplar Bluff, MO 63901

| <u>NOTES</u> |  |  |
|--------------|--|--|
|              |  |  |
|              |  |  |
|              |  |  |
|              |  |  |
|              |  |  |
|              |  |  |
|              |  |  |
|              |  |  |
|              |  |  |
|              |  |  |
|              |  |  |
|              |  |  |



| <u>NOTES</u> |  |
|--------------|--|
|              |