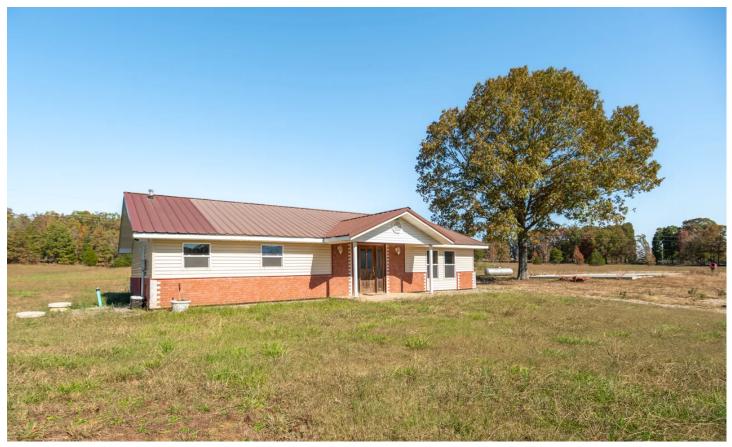

### **PROPERTY DESCRIPTION**

Over 70 acres right outside of town that has been completely cleaned up and could be utilized as a cattle farm or recreation property. This property also possibly has some profitable timber and as you can see in the photos has great potential for hunting with several signs of wild game. Property also offers two stocked ponds and 2 bed/2bath home with beautiful flooring, and an amazing walk in tile shower. There has also been a 40x64 concrete pad poured to be utilized to build a beautiful shop as well as tons of dirt and gravel work. This farm is secluded but only a short distance from Poplar Bluff.