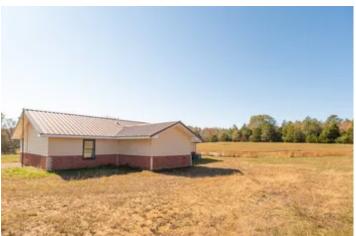

### **PROPERTY DESCRIPTION**

Over 70 acres right outside of town that has been completely cleaned up and could be utilized as a cattle farm or recreation property. This property also possibly has some profitable timber and as you can see in the photos has great potential for hunting with several signs of wild game. Property also offers two stocked ponds and 2 bed/2bath home with beautiful flooring, and an amazing walk in tile shower. There has also been a 40x64 concrete pad poured to be utilized to build a beautiful shop as well as tons of dirt and gravel work. This farm is secluded but only a short distance from Poplar Bluff.