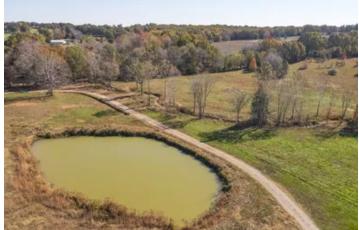

### **PROPERTY DESCRIPTION**

Over 70 acres right outside of town that has been completely cleaned up and could be utilized as a cattle farm or recreation property. This property also possibly has some profitable timber and as you can see in the photos has great potential for hunting with several signs of wild game. Property also offers two stocked ponds and 2 bed/2bath home with beautiful flooring, and an amazing walk in tile shower. There has also been a 40x64 concrete pad poured to be utilized to build a beautiful shop as well as tons of dirt and gravel work. This farm is secluded but only a short distance from Poplar Bluff.