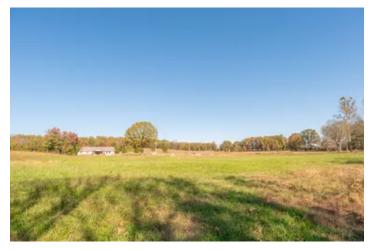

### **PROPERTY DESCRIPTION**

Over 70 acres right outside of town that has been completely cleaned up and could be utilized as a cattle farm or recreation property. This property also possibly has some profitable timber and as you can see in the photos has great potential for hunting with several signs of wild game. Property also offers two stocked ponds and 2 bed/2bath home with beautiful flooring, and an amazing walk in tile shower. There has also been a 40x64 concrete pad poured to be utilized to build a beautiful shop as well as tons of dirt and gravel work. This farm is secluded but only a short distance from Poplar Bluff.