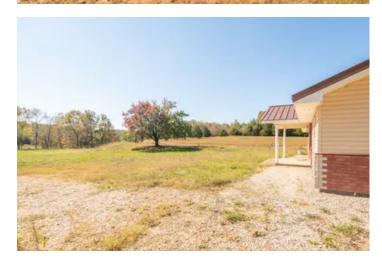

### **PROPERTY DESCRIPTION**

Over 70 acres right outside of town that has been completely cleaned up and could be utilized as a cattle farm or recreation property. This property also possibly has some profitable timber and as you can see in the photos has great potential for hunting with several signs of wild game. Property also offers two stocked ponds and 2 bed/2bath home with beautiful flooring, and an amazing walk in tile shower. There has also been a 40x64 concrete pad poured to be utilized to build a beautiful shop as well as tons of dirt and gravel work. This farm is secluded but only a short distance from Poplar Bluff.