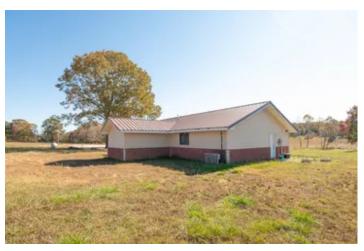

### **PROPERTY DESCRIPTION**

Over 70 acres right outside of town that has been completely cleaned up and could be utilized as a cattle farm or recreation property. This property also possibly has some profitable timber and as you can see in the photos has great potential for hunting with several signs of wild game. Property also offers two stocked ponds and 2 bed/2bath home with beautiful flooring, and an amazing walk in tile shower. There has also been a 40x64 concrete pad poured to be utilized to build a beautiful shop as well as tons of dirt and gravel work. This farm is secluded but only a short distance from Poplar Bluff.