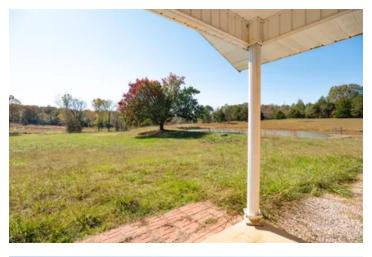

### **PROPERTY DESCRIPTION**

Over 70 acres right outside of town that has been completely cleaned up and could be utilized as a cattle farm or recreation property. This property also possibly has some profitable timber and as you can see in the photos has great potential for hunting with several signs of wild game. Property also offers two stocked ponds and 2 bed/2bath home with beautiful flooring, and an amazing walk in tile shower. There has also been a 40x64 concrete pad poured to be utilized to build a beautiful shop as well as tons of dirt and gravel work. This farm is secluded but only a short distance from Poplar Bluff.